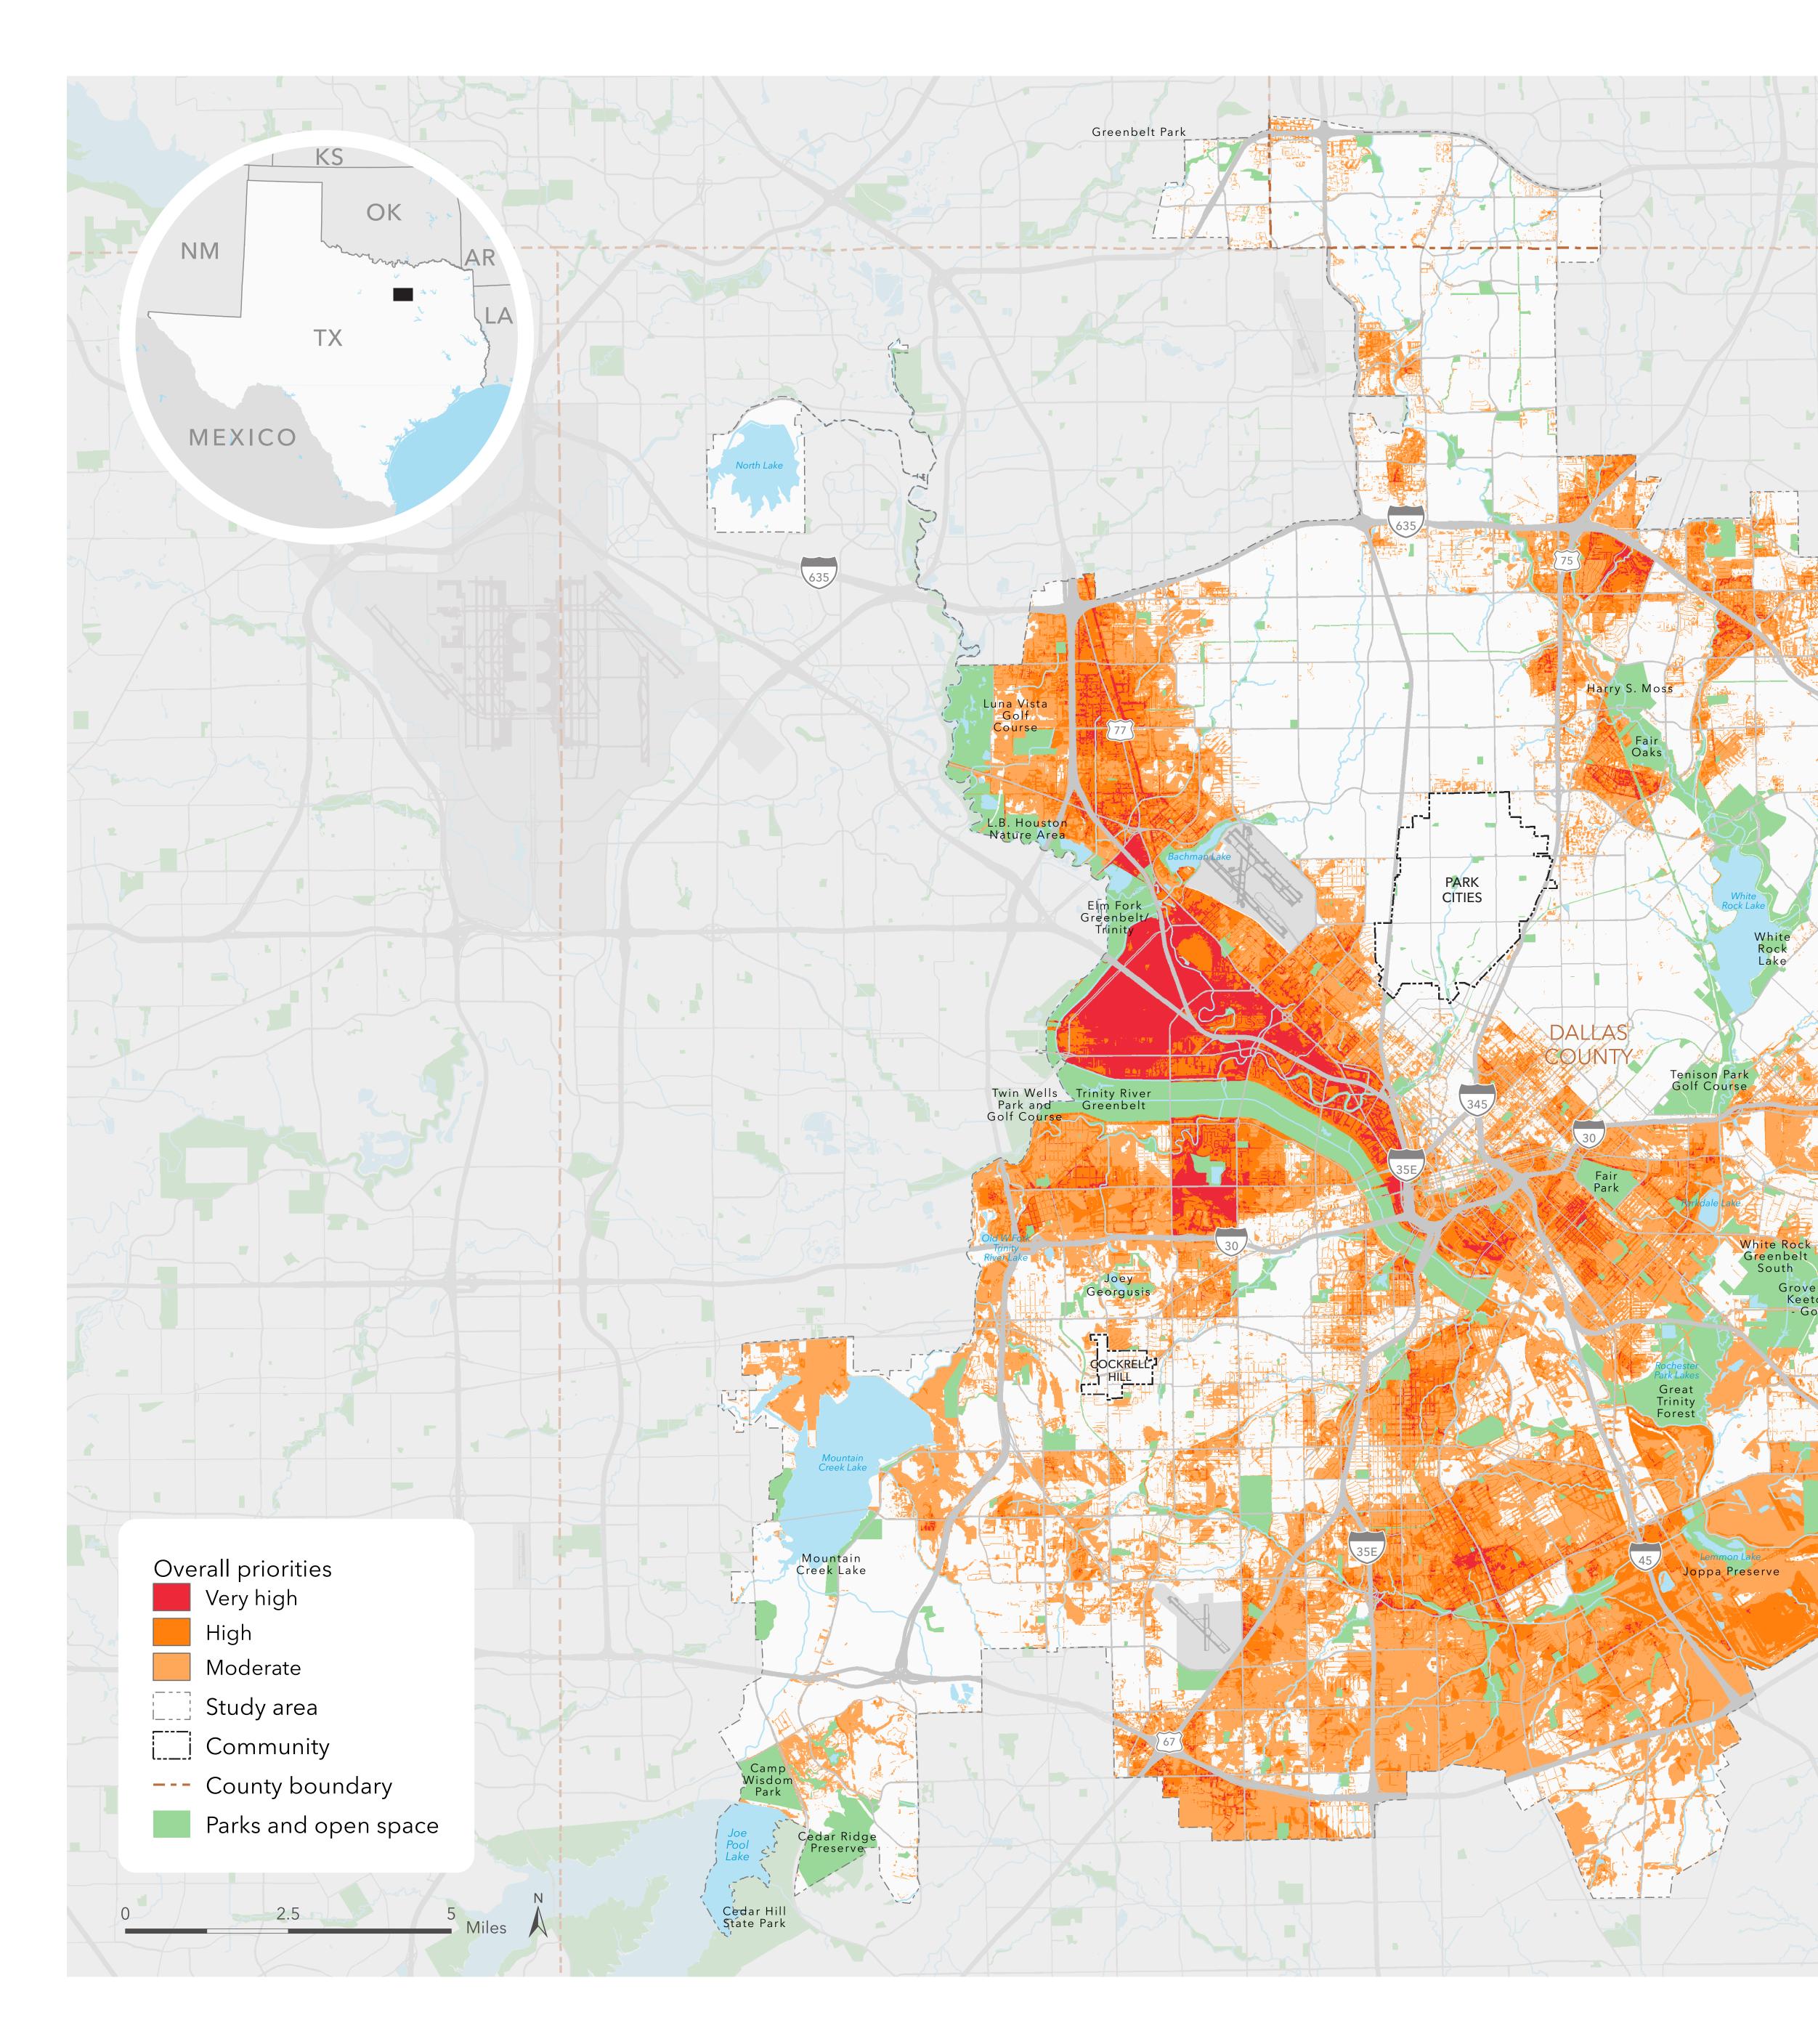

## Overall priorities SMART GROWTH FOR DALLAS

This map displays the results of the Smart Growth for Dallas overall (stacked) priorities. This result is designed to identify where green infrastructure interventions can be expected to benefit multiple objectives from the Smart Growth for Dallas project. The overall (stacked) priorities result was created using an equally weighted max on the stacked benefit results of these five objectives:

> Connect Cool Health Equity Absorb and Protect

For more information about the analysis methodology for the Smart Growth Dallas project visit: https://web.tplgis.org/Smart\_Growth\_Dallas/

Grove