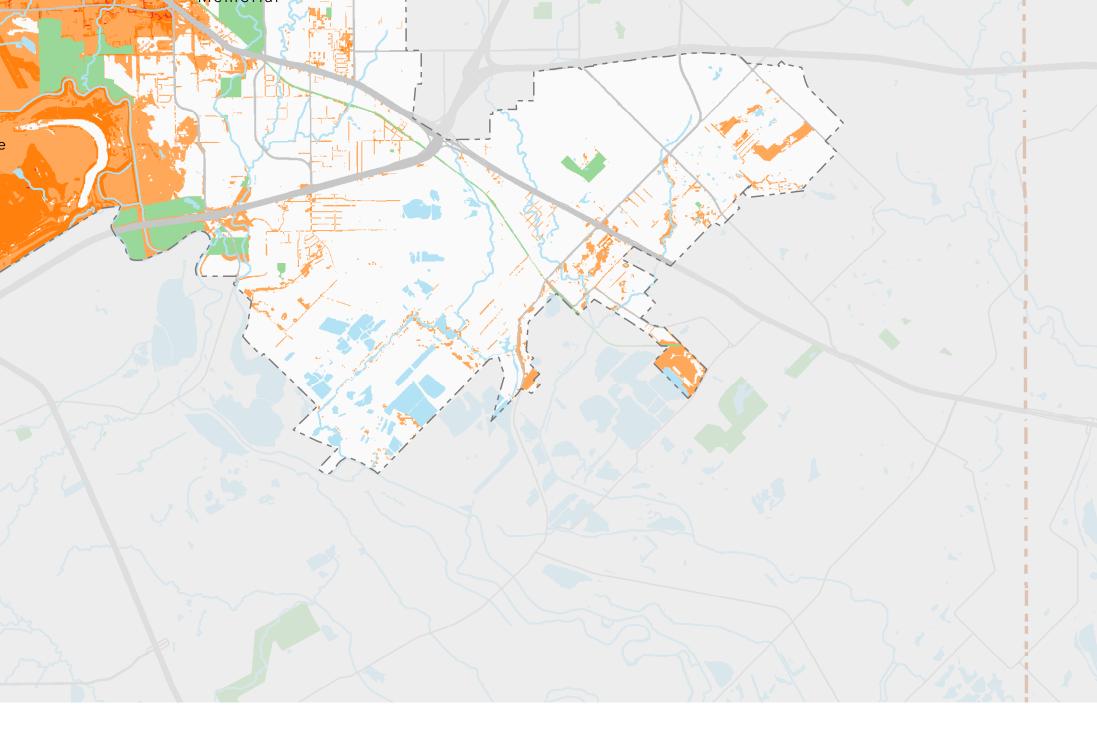

## Overall priorities SMART GROWTH FOR DALLAS

This map displays the results of the Smart Growth for Dallas overall (stacked) priorities. This result is designed to identify where green infrastructure interventions can be expected to benefit multiple objectives from the Smart Growth for Dallas project. The overall (stacked) priorities result was created using an equally weighted max on the stacked benefit results of these five objectives:

> Connect Cool Health Equity Absorb and Protect

For more information about the analysis methodology for the Smart Growth Dallas project visit: https://web.tplgis.org/Smart\_Growth\_Dallas/

Grove